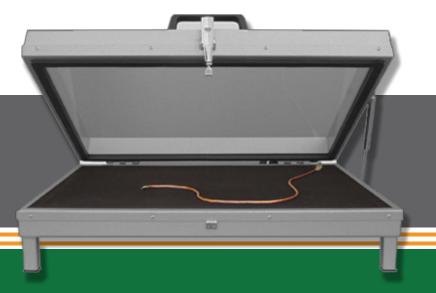

# Mini copy frame S

#### Design:

Table Top Design, highly flexible rubber planket with special surface with exhaust nozzles and antistatic belt, special glass, Gas spring for supporting the top frame, with special quick shutter, complete with powerful electric vacuum pump ( $> 4 \text{ m}^3/\text{h}$ ) and automatic vacuum control as well as On/Off-Switch, Power Supply: 230V, 50 Hz, 1Ph, 0,2 kW.