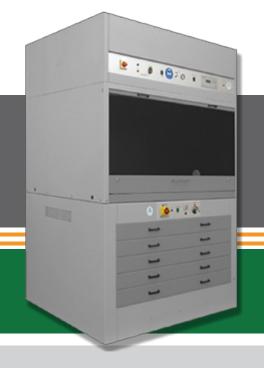

## The Combination

Copying unit BELTROQUICK with horizontal Screen drying cabinet

## **Application:**

For exposure and drying of screens.

A compact solution when space is a problem.

The well proven BELTROQUICK copy unit in identical size with a screen drying cabinet as bottom part. Both unit in well-known BELTRON quality, however, even cheaper than the individual equipment. For Technical data please refer to the data sheets of the corresponing product.

## Technical Information The COMBINATION

| Outside dimensions mm    | Screen format mm | Offset format mm |
|--------------------------|------------------|------------------|
| 1070 x 2050 x 900        | 500 x 700        | 626 x 840        |
| 1400 x 2450 x 1160       | 800 x 1000       | 925 x 1130       |
| 1600 x 2650 x 1350       | 1000 x 1250      | 1035 x 1310      |
| Special Sizes on request |                  |                  |